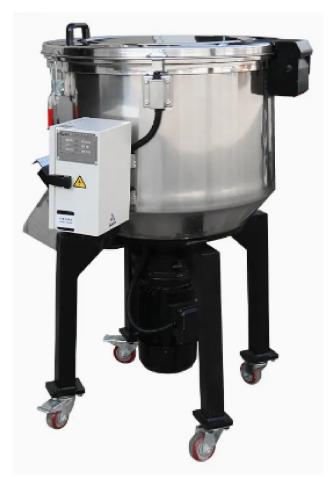

### **Product Description**

**Specifications** \* Easy to clean, non-polluting. \* Paddle scientifically and reasonably structured. \* Smooth operation, saving time and power. \* Interlock safety device. \* Mixing Speed control. \* Movable castors, easy to move. \* Motor with overload protection to protect itself. Technical **Parameters:-** Material for Tank / Drum : S.S. Plate. Motor with Gearb ox : 10H.P.(With Starter Panel). Mixing Capacity: 200 Kg per Batch. Mixing Timing: up to 60 minutes. Power Supply: 420/440V 50 Hz., 3 Phase.

## **AGN ENTERPR**

SKU:

**Price:** ₹13,000.00

**Stock:** instock

**Categories:** Applied Mechanics