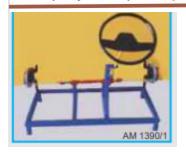

## **CAR STEERING SYSTEM -ACTUAL WORKING MODELS Rack** & Pinion Type

SKU:

**Price:** ₹39,000.00

Stock: instock

Categories: Applied Mechanics