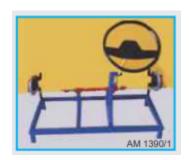

## **CAR STEERING SYSTEM -ACTUAL WORKING MODELS Rack** & Pinion Type

SKU:

**Price:** ₹39,000.00

Stock: instock

Categories: Applied Mechanics