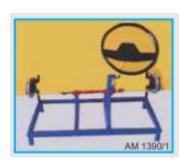

## **CAR STEERING SYSTEM -ACTUAL WORKING MODELS Rack** & Pinion Type

SKU:

**Price:** ₹39,000.00

Stock: instock

Categories: Applied Mechanics