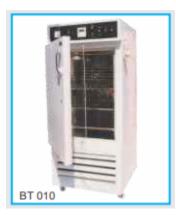

# BT 010

**Product Description** 

## Material Al.

#### Read More

SKU:

**Price:** ₹84,000.00

Stock: instock

Categories: Biotechnology

INCUBATOR B.O.D. Inner Chamber Size 565 x 565 x 865 mm, Cap. 10cu. Ft. or 280 Ltr. Material S.S.