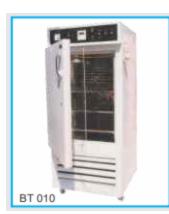

# BT 010

**Product Description** 

## mm, Cap. 6cu. Ft. or 171 Ltr. Material Al.

#### Read More

SKU:

**Price:** ₹68,000.00

Stock: instock

Categories: Biotechnology

INCUBATOR B.O.D. Inner Chamber Size 505 x 451 x 830 mm, Cap. 6cu. Ft. or 171 Ltr. Material S.S.

Read More

SKU:
Price: ₹80,000.00
Stock: instock
Categories: Biotechnology