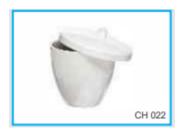

### **Product Description**

### **CRUCIBLE WITH LID (Porcelain) 15ml**

**Product Description** 

Read More

SKU:

**Price:** ₹24.00

Stock: instock

**Categories:** Chemistry