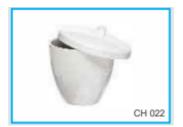

### **Product Description**

### **CRUCIBLE WITH LID (Porcelain) 15ml**

**Product Description** 

Read More

SKU:

**Price:** ₹24.00

Stock: instock

**Categories:** Chemistry