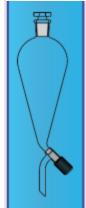

## **SEPARATING FUNNEL, 'B.G.'** "AGN Make" 250ml

SKU:

**Price:** ₹220.00

**Stock:** instock

**Categories:** Chemistry