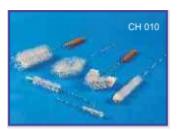

## **BOTTLE BRUSH (Nylon)**

### **Product Description**

Read More

SKU:

**Price:** ₹24.00

Stock: instock

Categories: Chemistry