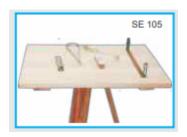

## PLANE TABLE SET (60x75cm) **Complete with Wooden Stand & Accessories Routine Quality** 18mm Board (Al. Accessories)

Accessories: Alidade (Sight Vane), Trough Compass, Spirit Level, Plumbob & Plumbing Fork

Read More

SKU:

**Price:** ₹3,600.00

Stock: instock

#### **Product Description**

Accessories: Alidade (Sight Vane), Trough Compass, Spirit Level, Plumbob & Plumbing Fork