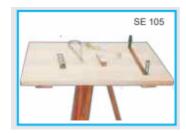

# PLANE TABLE SET (60x75cm) **Complete with Wooden Stand & Accessories Superior 25mm Board in Canvas Cover (Brass Accessories**)

Accessories: Alidade (Sight Vane), Trough Compass,

Spirit Level, Plumbob & Plumbing Fork

Read More

SKU:

**Price:** ₹6,000.00

Stock: instock

Categories: Geography & Surveying

#### **Product Description**

Accessories: Alidade (Sight Vane), Trough Compass, Spirit Level, Plumbob & Plumbing Fork