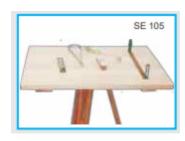

## PLANE TABLE SET (60x75cm) Complete with Wooden Stand & **Accessories Optional Aluminium** Stand Instead of Wooden

Accessories: Alidade (Sight Vane), Trough Compass,

Spirit Level, Plumbob & Plumbing Fork

Read More

SKU:

**Price:** ₹2,000.00

Stock: instock

Categories: Geography & Surveying

#### **Product Description**

Accessories: Alidade (Sight Vane), Trough Compass, Spirit Level, Plumbob & Plumbing Fork