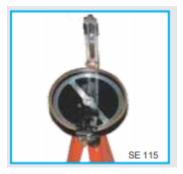

# PRISMATIC COMPASS Size 4" dia "AGN Make"

Made of Brass & Aluminium floating circle graduated to read 30mins. An automatic lifter along with reflecting mirror is fitted on sight vane. Packed in sling case. Complete with Aluminium Stand Read More

### **Product Description**

Made of Brass & Aluminium floating circle graduated to read 30mins. An automatic lifter along with reflecting mirror is fitted on sight vane. Packed in sling case. Complete with Aluminium Stand