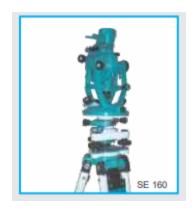

## AGN ENTERPR

Direct Reading, Size 175mm (7"), L.C. 20 second, with Optical Plummet & blue coated optics showing erect image circles. Internal Focusing with Aluminium Stand & Accessories in wooden box.

#### **Product Description**

Direct Reading, Size 175mm (7"), L.C. 20 second, with Optical Plummet & blue coated optics showing erect image circles. Internal Focusing with Aluminium Stand & Accessories in wooden box.