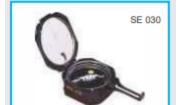

# BRUNTON COMPASS (Brass) "AGN Make"

## **Product Description**

Read More

SKU:

**Price:** ₹2,600.00

**Stock:** instock

Categories: Geography & Surveying