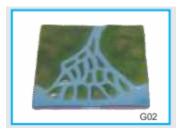

# Delta Formation A (High Constructive Bird's Foot Delta) Landform Model, Size 40x35cm