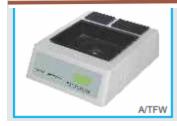

ALL KINDS OF LABORATORY EOUIPMENTS

touch keyboard with a LCD display for setting up temperature of water bath and the hot plates. The temperature is controlled with the help of precise temperature controller. It also has a built in memory to store the set temperature. The water bath is made up of corrosion material which provides the required durability. Technical Specifications ● Water Temperature Range: ambient to 100 Deg C ● Integrated Hot Plates: Yes ● Water Bath Dimensions,inner (mm) : 258x193x64 ● Hot Plate Dimensions (mm): 110x70,140x70 ● Integrated LED for Bath illumination: Yes ● Overall Dimensions (mm): 370x440x140 Read More

### **Product Description**

is microprocessor controlled, incorporates a feather touch keyboard with a LCD display for setting up temperature of water bath and the hot plates. The temperature is controlled with the help of precise temperature controller. It also has a built in memory to store the set temperature. The water bath is made up of corrosion material which provides the required durability. Technical Specifications ● Water Temperature Range: ambient to 100 Deg C ● Integrated Hot Plates: Yes ● Water Bath Dimensions,inner (mm) : 258x193x64 ● Hot Plate Dimensions (mm): 110x70,140x70 ● Integrated LED for Bath illumination: Yes ● Overall Dimensions (mm): 370x440x140