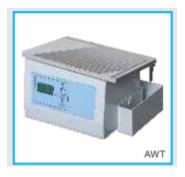

# WAX TRIMMER

Is used to remove the excess wax from the embedding cassettes by scraping it over a grooved and heated surface prior to sectioning and has an waste tray attached to collect the excess wax .

### **Product Description**

Is used to remove the excess wax from the embedding cassettes by scraping it over a grooved and heated surface prior to sectioning and has an waste tray attached to collect the excess wax