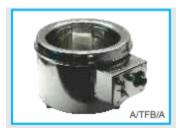

# TISSUE FLOTATION BATH (ANALOG)

This circular floatation bath is ideally suited for preparing of distortion less and wrinkle free tissue specimens. It is a double walled unit with inside made up of aluminum and outside MS sheet which is duly painted. Technical Specifications • Water Temperature Range : ambient to 80 Deg C • Bath Surface Dia (mm): 245mm • Bath Volume (Inch) : 10x5 Supplied complete with indicators,cord and plug and a suitable to work on 220/230V-AC Supply Read More

## **Product Description**

This circular floatation bath is ideally suited for preparing of distortion less and wrinkle free tissue specimens. It is a double walled unit with inside made up of aluminum and outside MS sheet which is duly painted. Technical Specifications  $\bullet$  Water Temperature Range : ambient to 80 Deg C  $\bullet$  Bath Surface Dia (mm): 245mm  $\bullet$  Bath Volume (Inch) : 10x5 Supplied complete with indicators, cord and plug and a suitable to work on 220/230V-AC Supply