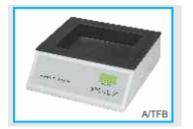

ALL KINDS OF LABORATORY EOUIPMENTS

touch keyboard with a LCD display for setting up temperature of water bath and the hot plates. The temperature is controlled with the help of precise temperature controller. It also has a built in memory to store the set temperature. The water bath is made up of corrosion material which provides the required durability. Technical Specifications ● Water Temperature Range: ambient to 100 Deg C ● Integrated Hot Plates: Yes ● Water Bath Dimensions,inner (mm) : 258x193x64 ● Hot Plate Dimensions (mm): 110x70,140x70 ● Integrated LED for Bath illumination: Yes ● Overall Dimensions (mm): 370x440x140 Read More

### **Product Description**

is microprocessor controlled, incorporates a feather touch keyboard with a LCD display for setting up temperature of water bath and the hot plates. The temperature is controlled with the help of precise temperature controller. It also has a built in memory to store the set temperature. The water bath is made up of corrosion material which provides the required durability. Technical Specifications ● Water Temperature Range: ambient to 100 Deg C ● Integrated Hot Plates: Yes ● Water Bath Dimensions,inner (mm) : 258x193x64 ● Hot Plate Dimensions (mm): 110x70,140x70 ● Integrated LED for Bath illumination: Yes ● Overall Dimensions (mm): 370x440x140