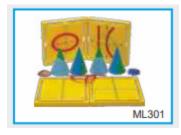

# CONIC SECTION WITH STANDARD EQUATION

Student can determine the standard equation of Circle, Parabola, Hyperbola and Ellipse with x-y coordinate geoboard and cutout of conic section. Understand the concept of focus, direction, latusrectum major and minor axis of Ellipse. Set contains four x-y coordinate geoboard, one wooden conic section model, four set of cutout of conic section in plastic, 400 rubber-band and 100 pegs.