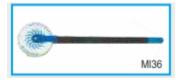

Metric Wheel By knowing the circumference, student can calculate the length of any distance.

Read More

SKU: Price: ₹900.00 Stock: instock Categories: <u>Mathematics</u>

SKU:
Price: ₹11,000.00
Stock: instock
Categories: Mathematics