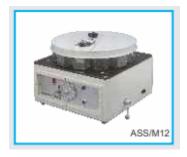

# Automatic Slide Staining Machine (12 Stations)

SKU:

**Price:** ₹230,000.00

Stock: instock

**Product Description** 

**Price:** ₹4,800.00

Stock: instock

**Categories:** Pathology