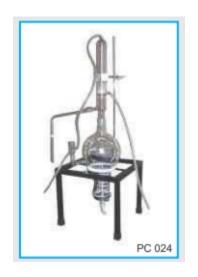

PC 024

Automatic Electrically Heated All Glass Distillation Unit, NPL Design, Heater Embedded In Spiral Glass Tube Complete With Heavy Base, Rod, Clamps, Boards Etc.