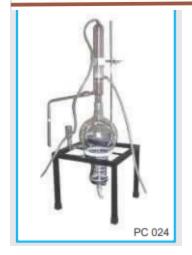

PC 024

Automatic Electrically Heated All Glass Distillation Unit, NPL Design, Heater Embedded In Spiral Glass Tube Complete With Heavy Base, Rod, Clamps, Boards Etc.