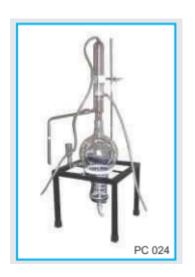

PC 024

Automatic Electrically Heated All Glass Distillation Unit, NPL Design, Heater Embedded In Spiral Glass Tube Complete With Heavy Base, Rod, Clamps, Boards Etc.