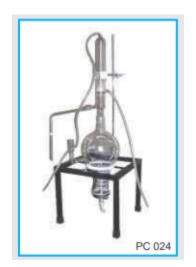

## **DISTILLATION APPARATUS (ALL GLASS) Automatic cut-off device** for Double distillation

Automatic Electrically Heated All Glass Distillation Unit, NPL Design, Heater Embedded In Spiral Glass Tube Complete With Heavy Base, Rod, Clamps, Boards Etc.

PC 024

Automatic Electrically Heated All Glass Distillation Unit, NPL Design, Heater Embedded In Spiral Glass Tube Complete With Heavy Base, Rod, Clamps, Boards Etc.