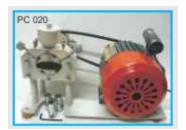

#### **Product Description**

Consist of thermostatic control water bath which maintains temp. at 37DegC with + 0.5 Deg C variations. Provided with borosilicate vessel 1000 ml, variable speed motor, cylindrical wire mesh basket & shaft with blades of stainess steel.

Consist of thermostatic control water bath which maintains temp. at 37DegC with + 0.5 Deg C variations. Provided with borosilicate vessel 1000 ml, variable speed motor, cylindrical wire mesh basket & shaft with blades of stainess steel.