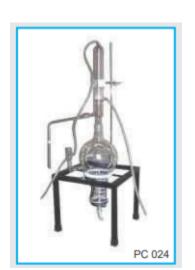

PC 024

Automatic Electrically Heated All Glass Distillation Unit, NPL Design, Heater Embedded In Spiral Glass Tube Complete With Heavy Base, Rod, Clamps, Boards Etc.