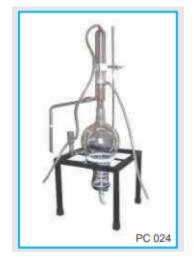

# **DISTILLATION APPARATUS (ALL GLASS) Automatic cut-off device** for Single distillation

Automatic Electrically Heated All Glass Distillation Unit, NPL Design, Heater Embedded In Spiral Glass Tube Complete With Heavy Base, Rod, Clamps, Boards Etc.

## **Product Description**

Automatic Electrically Heated All Glass Distillation Unit, NPL Design, Heater Embedded In Spiral Glass Tube Complete With Heavy Base, Rod, Clamps, Boards Etc.