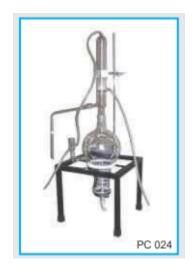

# DISTILLATION APPARATUS (ALL GLASS) Triple Stage having flask of cap. 10 Litre

Automatic Electrically Heated All Glass Distillation Unit, NPL Design, Heater Embedded In Spiral Glass Tube Complete With Heavy Base, Rod, Clamps, Boards Etc.

**Read More** 

SKU:

**Price:** ₹66,000.00

Stock: instock

# PC 024