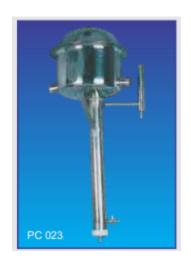

### **Product Description**

**DISTILLATION PLANT (Manasty** Type), Wall Hanging Aluminium Dicasted, Output approx. 3/4 Ltr./Hr.

Read More

SKU:

**Price:** ₹12,000.00

Stock: instock

**Categories: Pharmacy** 

PC 023