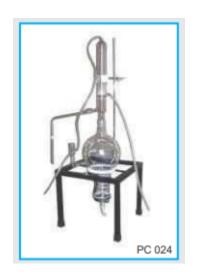

### **DISTILLATION APPARATUS (ALL GLASS) Triple Stage having flask** of cap. 3 Litre

Automatic Electrically Heated All Glass Distillation Unit, NPL Design, Heater Embedded In Spiral Glass Tube Complete With Heavy Base, Rod, Clamps, Boards Etc.

Read More

SKU:

**Price:** ₹36,000.00

Stock: instock

**Categories:** Pharmacy

# PC 024