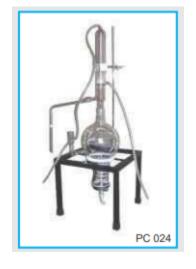

### **DISTILLATION APPARATUS (ALL GLASS) Triple Stage having flask** of cap. 5 Litre

Automatic Electrically Heated All Glass Distillation Unit, NPL Design, Heater Embedded In Spiral Glass Tube Complete With Heavy Base, Rod, Clamps, Boards Etc.

Read More

SKU:

**Price:** ₹45,000.00

Stock: instock

# PC 024