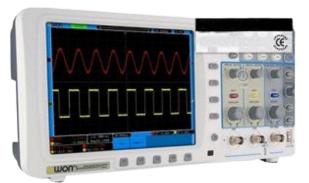

# **Digital Osci**

### **FEATURES & BEN**

Bandwidths 1GSa/s mode: Edge, Pulse Alternative trigger time analysis **EASE** functions, +, -, \*, /, measurements and

Waveform Capture Rate : 30,000 wfms/s Vertical Resolution : 8 bits Vertical Scale : 1 mV/div to 10 V/div Bandwidth : 200 MHZ Analog Channels : 2 Real Time Sampling : 1 Gsa/sec Time base Scale : 2 ns/div to 50 s/div Display : 7-inch WVGA (800x480) TFT LCD Connectivity : USB Host