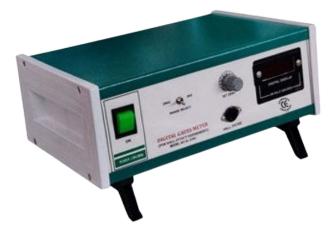

### Read More

SKU: Price: ₹1,000.00 Stock: instock Categories: Physics

AGN ENTERPRISES

ALL KINDS OF LABORATORY EOUIPMENTS

the principle of the Hall Effect in semiconductors. When a semiconductor with current lowing in one direction is introduced perpendicular to a magnetic ield a voltage is produced at right angles to the current path. The magnitude of this voltage is proportional to the intensity of the magnetic ield. This voltage is called Hall Voltage. This Hall voltage is ampliied and calibrated as the magnetic field. **Speciication :** Digital display : 3 ½ digit & segment LED DPM Transducer : Hall probe Special features : Indication of direction of the magnetic ield Range : 0 -2KG & 0-20KG Resolution : 1G at 0.2 KG range Accuracy :  $\pm 5$  % Main Power supply : 220V AC  $\pm 10\%$ , 50Hz Read More

SKU: Price: Stock: instock Categories: <u>Physics</u>