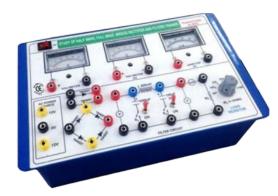

#### **Diode Circu**

#### **AGN-031A SALIEN**

with high class insu with well printed cir Circuit protection Ir brought out throug Cords 4mm. Specii Resistance Range: 2000k ohms. D.C. V Current: 200 & 200 A.C. Voltage: 200 & 2000 micro ampere ampere Circuit Boa DC/0-600V AC AC C Rectiier Module Car Module 100 uF, Cap

Module: Flexible Le

(50 cm), Resistor M Module. Regulator I

Warranty: 01 year

**Read More** 

SKU: