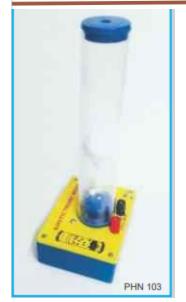

#### **Diode Circu**

#### **AGN-031A SALIEN**

with high class insu with well printed cir Circuit protection Ir brought out throug Cords 4mm. Specii Resistance Range: 2000k ohms. D.C. V Current: 200 & 200 A.C. Voltage: 200 & 2000 micro ampere ampere Circuit Boa DC/0-600V AC AC C Rectiier Module Car Module 100 uF, Cap

Module: Flexible Le

(50 cm), Resistor M Module. Regulator I

Warranty: 01 year

**Read More** 

SKU: