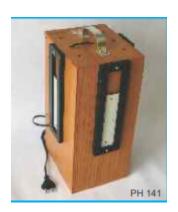

### **MERCURY LAMP WOODEN SLIT BOX FITTED WITH CHOWK**

SKU:

**Price:** ₹2,200.00

Stock: instock

**Categories:** Physics

**Product Description** 