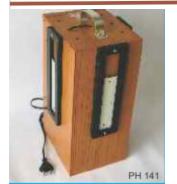

### **MERCURY LAMP WOODEN SLIT BOX FITTED WITH CHOWK**

SKU:

**Price:** ₹2,200.00

Stock: instock

**Categories:** Physics

**Product Description** 