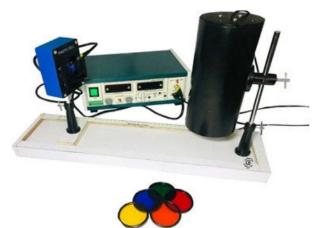

## **Plancks Cor Photoelectr**

AGN-388 Descrip

been designed spec constant by Vacuur The experimental s and require no other ilters. Practical exp educative value for **Speciication:** Sca a lamp of vacuum t

Display mode switch Warranty: 01 year

cathode) Light sour

**Read More** 

SKU: