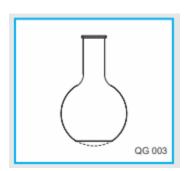

# FLASK WITH JOINT (Round Bottom / Flat Bottom) 1000ml, 34/35 Joint

#### **Read More**

SKU:

**Price:** ₹18,500.00

Stock: instock

Categories: Quartz Glassware