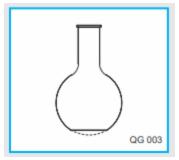

## **FLASK (Round Bottom / Flat** Bottom) 50ml

#### Read More

SKU:

**Price:** ₹3,200.00

Stock: instock

Categories: Quartz Glassware