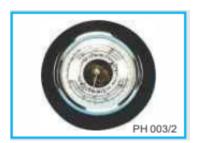

### ANEROID BAROMETER **Demonstration type with Pump** 'AGN Make'

SKU:

**Price:** ₹780.00 **Stock:** instock

**Categories: Physics** 