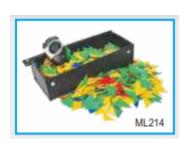

## TIME & WORK KIT includes assorted colored right angle triangles with stop watch

It includes assorted colored right angle triangles with stop watch. It helps to calculate work done in the same time by the different groups.

#### **Product Description**

It includes assorted colored right angle triangles with stop watch. It helps to calculate work done in the same time by the different groups.