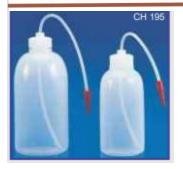

# WASH BOTTLES 'POLYLAB' 500ml

SKU:

Price: ₹56.00 Stock: instock

**Categories:** Chemistry