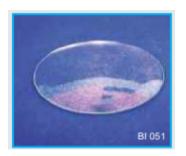

## **WATCH GLASS Dia 2.5" Superior** (Per Dozen)

SKU:

**Price:** ₹84.00

**Stock:** instock

**Categories: Biology** 

**Product Description** 

## **WATCH GLASS Dia 2" Superior** (Per Dozen)

SKU:

**Price:** ₹72.00

**Stock:** instock

**Categories:** Biology

**Product Description**