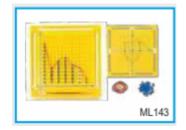

### X Y Axis Co (Measure's

This pegboard has colors of pegs. The one or all four quad translations, rotation graphs.

**Read More** 

SKU:

**Price:** ₹960.00

MANUFACTURER & SUPPLIER
ALL KINDS OF LABORATORY EQUIPMENTS

This pegboard has a sliding X and Y axis with blue colors of pegs. The pegs can be used to graph points in one or all four quadrants & show geometric translations, rotations, reflections, data in bar or line graphs.