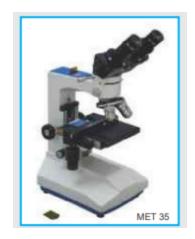

## **Metallurgical Microscope**

Fixed Stage 120x130mm with Detachable Mechanical Stage. Smooth Lever type Fine Motion Focusing, Quadruple Revolving Turret Nose Piece with Click Stops. Achromatic Objectives M 10x & M 40x. Eyepiece WF 10x. Incident Light through 20 W Halogen Lamp with iris Diaphragm & Filter Slots.

## **Product Description**

Fixed Stage 120x130mm with Detachable Mechanical Stage. Smooth Lever type Fine Motion Focusing, Quadruple Revolving Turret Nose Piece with Click Stops. Achromatic Objectives M 10x & M 40x. Eyepiece WF 10x. Incident Light through 20 W Halogen Lamp with iris Diaphragm & Filter Slots.